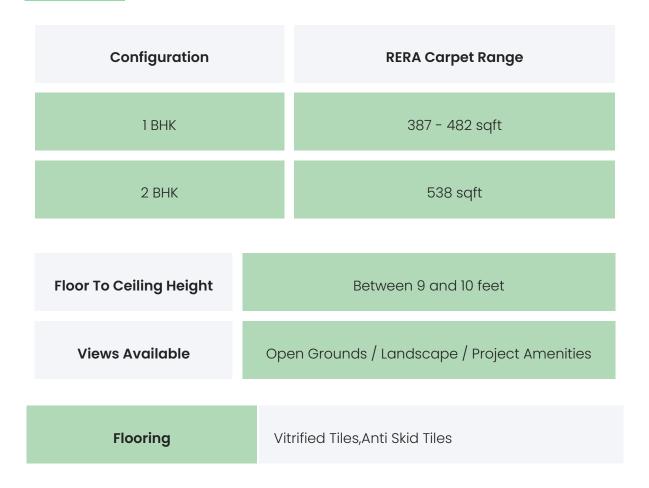

## **PROJECT & AMENITIES**

| Time Line                        | Size     | Typography  |
|----------------------------------|----------|-------------|
| Completed on 31st December, 2026 | 450 Acre | 1 BHK,2 BHK |

# FLAT INTERIORS

| Joinery, Fittings & Fixtures | Sanitary Fittings,Kitchen Platform,Light<br>Fittings,Stainless Steel Sink,Concealed copper<br>wiring,Electrical Sockets / Switch Boards |
|------------------------------|-----------------------------------------------------------------------------------------------------------------------------------------|
| Finishing                    | Luster Finish Paint,Anodized Aluminum / UPVC<br>Window Frames,Laminated flush doors,Double<br>glazed glass windows                      |
| HVAC Service                 | Split / Box A/C Provision                                                                                                               |
| Technology                   | NA                                                                                                                                      |
| White Goods                  | NA                                                                                                                                      |